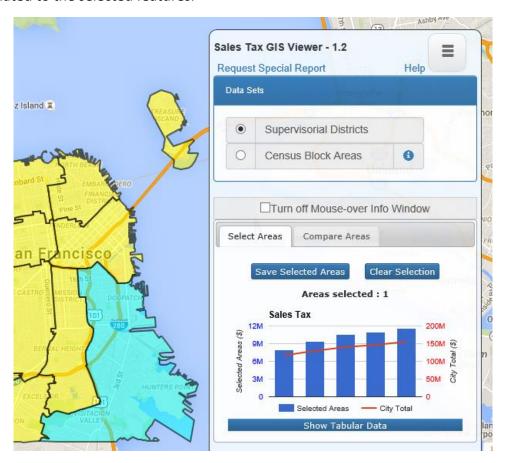

This can be turned off by checking on the check box shown below.

A selection can be made on the map by clicking on the GIS feature. The selected feature will be in cyan color as shown below. On the right hand side more details related to the selected features will be displayed. A graph with two "Y-axis" will be shown. The red color "Y-axis" on the right shows the City Total with a red color line graph. The left side "Y-axis" shows the dollar values related to the selected features.

When a supervisor district is clicked, all the industry group totals will be displayed in the tabular data. Click on the "Show Tabular Data" button to view detailed information.

Multiple features can be selected by pressing the "Control" button. Selection can also be made by drawing rectangle, polygon and circle objects on the map using the drawing toolbar shown below.

The selection can be cleared anytime by clicking on the 'Clear Selection' button. Click on the 'Show Tabular Data' button to view the information related to the selected GIS feature.

All the information related to the selected features can be exported to an Excel File by clicking on the "Export Results" button. The above window can be moved around, resized and closed.