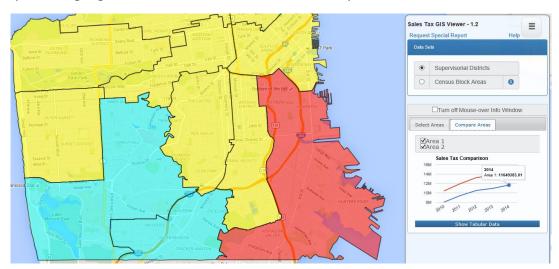

This can be turned off by checking on the check box shown below.

A selection can be made on the map by clicking on the GIS feature. The selected feature will be in cyan color as shown below. On the right hand side more details related to the selected features will be displayed. A graph with two "Y-axis" will be shown. The red color "Y-axis" on the right shows the City Total with a red color line graph. The left side "Y-axis" shows the dollar values related to the selected features.

Selection Sets can be saved and reloaded. The application uses browser cookies to store this information.

Selection Sets can also be deleted.

When more than one selection sets are available, then click on the 'Compare Area' tab which will display multiple graphs comparing the dollar values of the selected selection sets. Hovering over the graph will highlight the relevant GIS feature on the map.