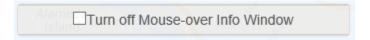

This can be turned off by checking on the check box shown below.

A selection can be made on the map by clicking on the GIS feature. The selected feature will be in cyan color as shown below. On the right hand side more details related to the selected features will be displayed. A graph with two "Y-axis" will be shown. The red color "Y-axis" on the right shows the City Total with a red color line graph. The left side "Y-axis" shows the dollar values related to the selected features.