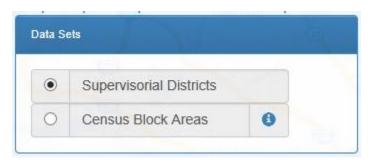

## **Quick Help for Sales Tax GIS Viewer – 1.2**

Switch between Supervisor District Layer and the Fused Census Blocks Layer by clicking on the radio buttons shown below.

Hovering over the Map will bring up the information window as shown below.