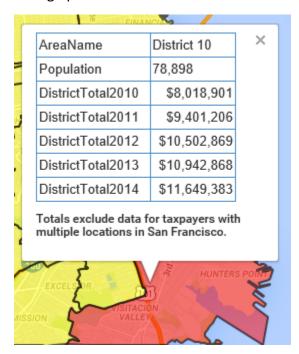

## **Quick Help for Sales Tax GIS Viewer – 1.2**

Switch between Supervisor District Layer and the Fused Census Blocks Layer by clicking on the radio buttons shown below.

Hovering over the Map will bring up the information window as shown below.