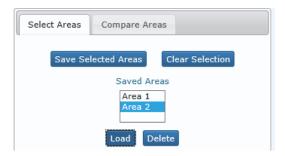

Selection Sets can be saved and reloaded. The application uses browser cookies to store this information.

Selection Sets can also be deleted.

When more than one selection sets are available, then click on the 'Compare Area' tab which will display multiple graphs comparing the dollar values of the selected selection sets. Hovering over the graph will highlight the relevant GIS feature on the map.