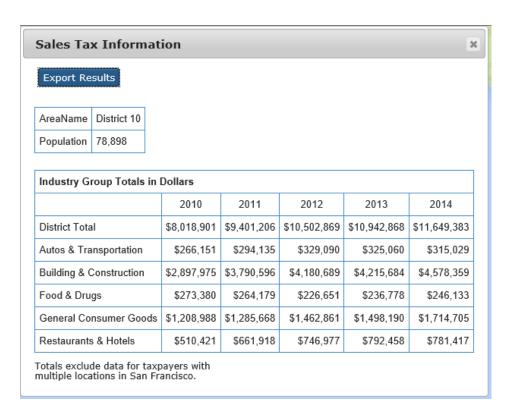

When a supervisor district is clicked, all the industry group totals will be displayed in the tabular data. Click on the "Show Tabular Data" button to view detailed information.

Multiple features can be selected by pressing the "Control" button. Selection can also be made by drawing rectangle, polygon and circle objects on the map using the drawing toolbar shown below.

The selection can be cleared anytime by clicking on the 'Clear Selection' button. Click on the 'Show Tabular Data' button to view the information related to the selected GIS feature.

All the information related to the selected features can be exported to an Excel File by clicking on the "Export Results" button. The above window can be moved around, resized and closed.